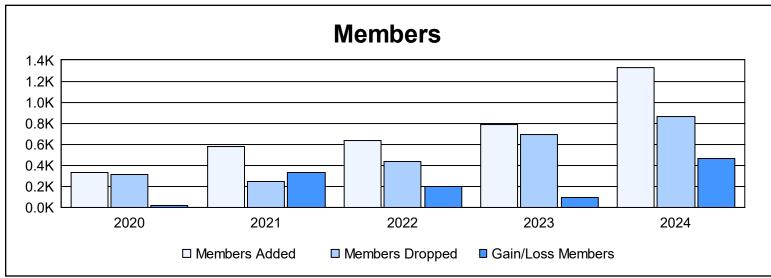

District 325 H As of June 2024 Cumulative

| Year      | New<br>Clubs | Dropped<br>Clubs | Gain/<br>Loss<br>Clubs | New<br>Members | Charter<br>Members | Reinstate<br>Members | Transfer<br>Members | Total<br>Member<br>Added | Total<br>Members<br>Dropped | Gain/<br>Loss<br>Members |
|-----------|--------------|------------------|------------------------|----------------|--------------------|----------------------|---------------------|--------------------------|-----------------------------|--------------------------|
| 2019-2020 | 9            | 0                | 9                      | 113            | 203                | 13                   | 1                   | 330                      | 309                         | 21                       |
| 2020-2021 | 13           | 0                | 13                     | 240            | 330                | 12                   | 0                   | 582                      | 247                         | 335                      |
| 2021-2022 | 12           | 0                | 12                     | 282            | 320                | 24                   | 5                   | 631                      | 433                         | 198                      |
| 2022-2023 | 19           | 8                | 11                     | 244            | 502                | 29                   | 12                  | 787                      | 695                         | 92                       |
| 2023-2024 | 38           | 19               | 19                     | 443            | 856                | 23                   | 11                  | 1,333                    | 865                         | 468                      |
| Average   | 18           | 5                | 13                     | 264            | 442                | 20                   | 6                   | 733                      | 510                         | 223                      |