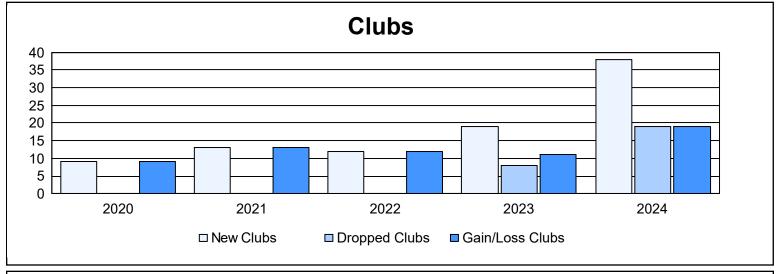

District 325 H As of June 2024 Cumulative

| Year      | New<br>Clubs | Dropped<br>Clubs | Gain/<br>Loss<br>Clubs | New<br>Members | Charter<br>Members | Reinstate<br>Members | Transfer<br>Members | Total<br>Member<br>Added | Total<br>Members<br>Dropped | Gain/<br>Loss<br>Members |
|-----------|--------------|------------------|------------------------|----------------|--------------------|----------------------|---------------------|--------------------------|-----------------------------|--------------------------|
| 2019-2020 | 9            | 0                | 9                      | 113            | 203                | 13                   | 1                   | 330                      | 309                         | 21                       |
| 2020-2021 | 13           | 0                | 13                     | 240            | 330                | 12                   | 0                   | 582                      | 247                         | 335                      |
| 2021-2022 | 12           | 0                | 12                     | 282            | 320                | 24                   | 5                   | 631                      | 433                         | 198                      |
| 2022-2023 | 19           | 8                | 11                     | 244            | 502                | 29                   | 12                  | 787                      | 695                         | 92                       |
| 2023-2024 | 38           | 19               | 19                     | 443            | 856                | 23                   | 11                  | 1,333                    | 865                         | 468                      |
| Average   | 18           | 5                | 13                     | 264            | 442                | 20                   | 6                   | 733                      | 510                         | 223                      |